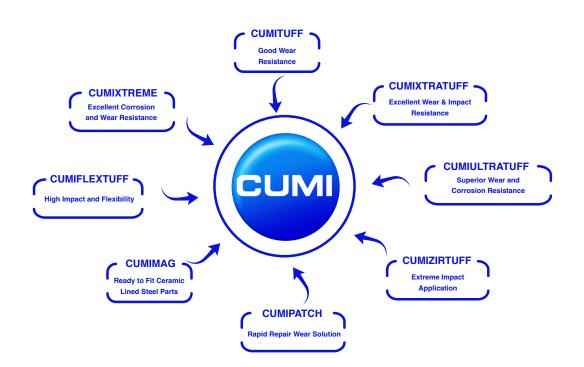

## STANDARD PRODUCT RANGE

CUMI (Australia) pride ourselves on being the largest stockist of alumina ceramic tiles in Australia. Our extensive product range includes alumina tiles in a range of thicknesses, shapes and sizes, ensuring we meet diverse customer needs. We offer Rubber Back Ceramics (RBC), in thickness from 8mm to 50mm as well as rapid repair items such as CUMIPATCH and CUMIMAG. We also hold an extensive adhesive range including high strength, fast cure epoxies and our trowellable ceramic compound WULFWEAR, ensuring strong and reliable bonding for various applications. All these products are readily available ex-stock from our four locations across Australia. Additionally, we can provide custom tiles tailored to your specific requirements, available as special orders.