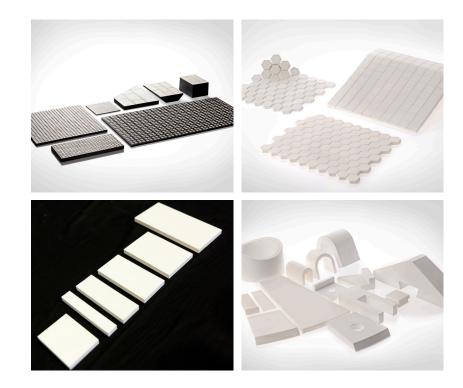

## STANDARD PRODUCT RANGE

CUMI (Australia) pride ourselves on being the largest stockist of alumina ceramic tiles in Australia. Our extensive product range includes alumina tiles in a range of thicknesses, shapes and sizes, ensuring we meet diverse customer needs. We offer Rubber Back Ceramics (RBC), in thickness from 8mm to 50mm as well as rapid repair items such as CUMIPATCH and CUMIMAG. We also hold an extensive adhesive range including high strength, fast cure epoxies and our trowellable ceramic compound WULFWEAR, ensuring strong and reliable bonding for various applications. All these products are readily available ex-stock from our four locations across Australia. Additionally, we can provide custom tiles tailored to your specific requirements, available as special orders.