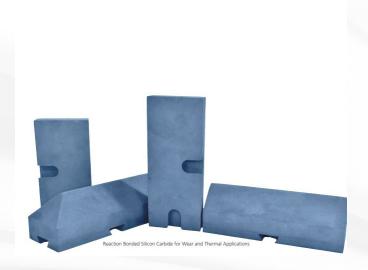

## SILICON CARBIDE SOLUTIONS

CUMIXTREME provides superior strength, wear resistance, and durability. Available in complex geometric shapes and in single monolithic pieces, CUMIXTREME provides high performance in harsh environments.