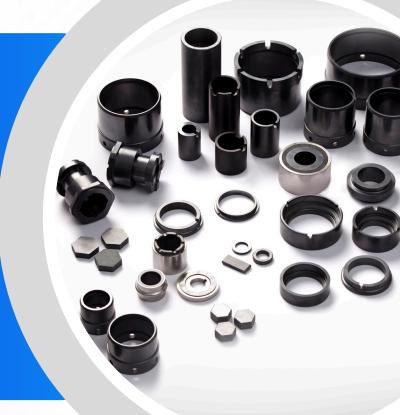

## SILICON CARBIDE SOLUTIONS

CUMIXTREME provides superior strength, wear resistance, and durability. Available in complex geometric shapes and in single monolithic pieces, CUMIXTREME provides high performance in harsh environments.