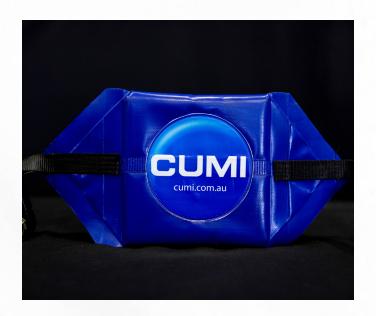

## RAPID REPAIR SOLUTIONS

Non-intrusive, quick and efficient repairs that minimize downtime until a permanent solution can be made.