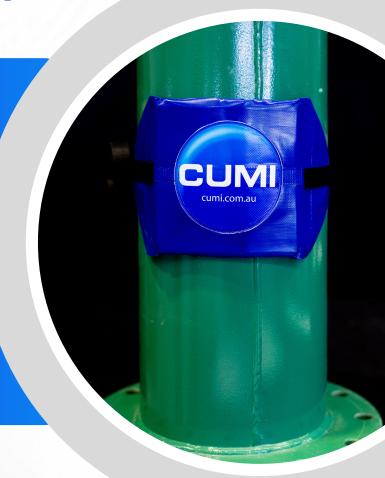

## RAPID REPAIR SOLUTIONS

Non-intrusive, quick and efficient repairs that minimize downtime until a permanent solution can be made.