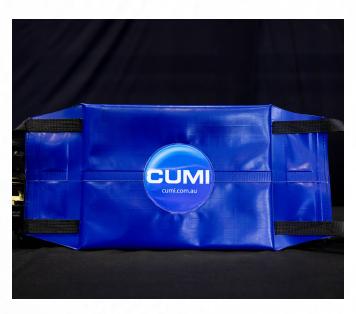

## RAPID REPAIR SOLUTIONS

Non-intrusive, quick and efficient repairs that minimize downtime until a permanent solution can be made.