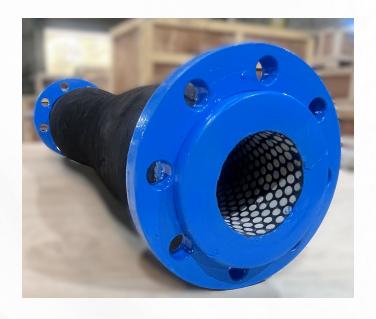

## **CUMIFLEXTUFF**

CUMIFLEXTUFF is a wear-resistant, ceramiclined flexible rubber hose, ideal for conveying systems subject to vibration, impact, and extreme wear, while still requiring flexibility. CUMIFLEXTUFF can be easily connected to existing pipe systems using flanges as end connections, offering excellent flexibility.

## **End connections offered**

CUMI's advanced technical ceramics are formulated to provide maximum protection against abrasive wear and will outlast traditional liners such as basalt, rubber, nihard, and ceramic compounds many times over. These ceramics are engineered to deliver superior performance in demanding environments. CUMIFLEXTUFF is available to fit your application and can be custom manufactured to your exact specifications, ensuring a perfect fit for your needs.