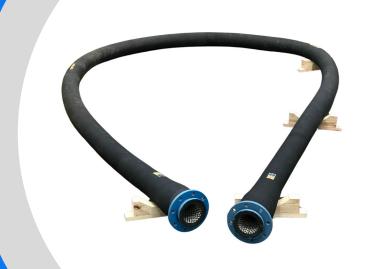

## **End connections offered**

CUMI's advanced technical ceramics are formulated to provide maximum protection against abrasive wear and will outlast traditional liners such as basalt, rubber, nihard, and ceramic compounds many times over. These ceramics are engineered to deliver superior performance in demanding environments. CUMIFLEXTUFF is available to fit your application and can be custom manufactured to your exact specifications, ensuring a perfect fit for your needs.